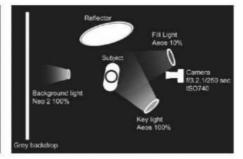

### Rembrandt with fill

Once our key light is positioned for Rembrandt lighting, we can build on the set-up to fill in the shadows with a fill light: a second AEOS positioned to the right of the camera and extra lights to pick out other details. Two NEO 2 lights are placed behind the subject: one angled on the hair and the other on the backdrop.

#### Hair light Noc 2 57% Background light Nes 2 100% Bubject Camera ISO740 Camera ISO740 Srey backdrop