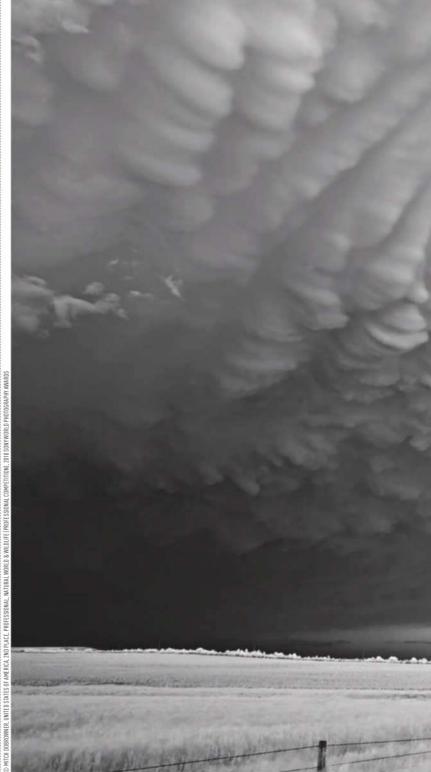

captoring the power and beauty of a stoff can be a moving experience, says American photographer Mitch Dobrowner. 'I see storms as living, breathing beings,' he explains. 'They are born when the conditions are right, they gain strength and they grow, they fight against their environment to stay alive, they change form as they age... and eventually,

they die. They take on so many different aspects, personalities and faces; I'm in awe while watching them.'

Dobrowner's series 'Storm Systems' was awarded the 2nd place in the Natural World & Wildlife Professional category at the Sony World Photography Awards this year. To see more of his work visit www.mitchdobrowner. com. And to find out more about the Sony World Photography Awards, visit www. worldphoto.org.