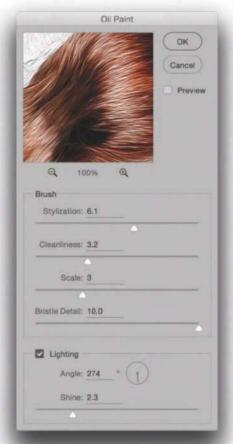

tails



For picture-perfect results, use the Oil Paint filter to smooth stray and fuzzy hairlines

## Hair smoothing using the Oil Paint filter

A quick and easy way to make someone's hair look smoother is to use the Oil Paint filter. This is located in the Filter>Stylize submenu. The sliders in the Brush settings section can be adjusted to refine the oil paint effect, while the Lighting section can be used to adjust the angle of the lighting. The Shine slider can make a big difference to the relief texture of the oil paint effect. Here, I applied the Oil Paint filter to a copied layer of a beauty headshot using the settings shown here. I added a layer mask to the filtered layer (filled with black) and then painted with white on the hair areas only to reveal the Oil Paint filter effect.



Use Layer Masks to selectively apply the Oil Paint filter effect to your portraits



### Removing reflections from glasses



With the photograph shown here, the main problem was the reflections in the glasses. To remove these I added a Curves adjustment layer and edited the curve shape to darken the reflections. I then used a combination of a Vector mask and Pixel mask to selectively hide the adjustment layer to ensure that this darkening adjustment affected the reflections only.

| Brushes           |      | Cesarity Jittar         | 0%  |
|-------------------|------|-------------------------|-----|
| Brush Tip Shape   |      | Control: Pan Proceure v |     |
| 🖸 Shape Clynamics | 6    | Memory /                | ON. |
| Scattering        | 6    | Flow_litter             | C%  |
| Tax