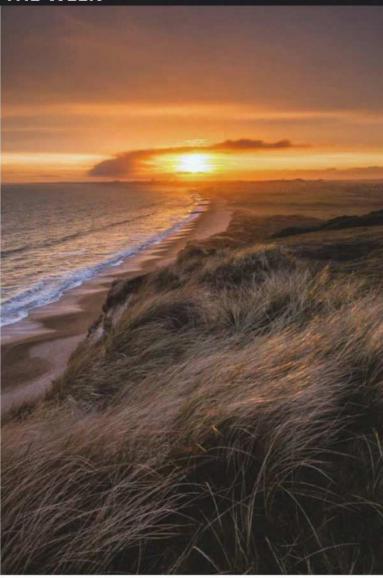

### ONLINE PICTURE OF THE WEEK

## **Glowing in the Wind** by Martin Dolan

Canon EOS 5D Mark III, 16-35mm, 1/13 sec at f/8, ISO 200

This stunning sunset was uploaded to our Twitter page using the hashtag #appicoftheweek. It was taken by photographer Martin Dolan. He tells us, 'A hazy Saturday evening showing all the signs of a decent sunset saw me venture to a high vantage point at Hengistbury Head, Dorset to capture the sunset while being able to get the coastline in the shot.

'A fairly strong wind meant capturing this image would be a challenge, but seeing the light caught in the grass was too good to resist. With a higher ISO and wider aperture than I would normally use I was able to capture the grass with a very slight amount of movement. An extremely intense afterglow soon followed this image – a very memorable evening indeed!'