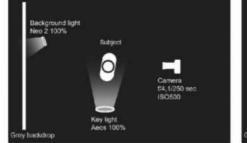

### **Rembrandt lighting**

Named after the Dutch master, the aim with this technique is to create a triangular patch of light on one cheek, cast by the shadow of the nose. Ideally, the point of the triangle should aim towards the corner of the mouth. In this single–light set–up, we positioned the Rotolight AEOS above and to the left for this look.