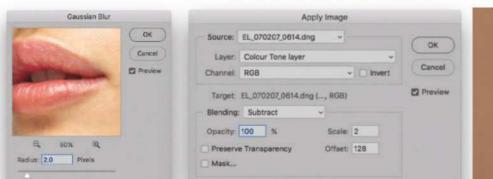

photographed by Andrew Sydenham for an *Amateur Photographer* feature, where the model was made up to look like Marilyn Monroe. The photography, lighting, dress, makeup and wig all helped achieve the desired result but using Face-Aware Liquify we were able to make her look even more like Marilyn.

**2** I chose Liquify from the Filter menu and applied the Face-Aware Liquify settings shown here to adjust the shape of the eyes, nose, mouth and overall face shape. Having done that I used the Forward warp tool to flatten the line of the upper lip and make the eyebrows more angled. I also used the Bloat tool to make the eye on the right slightly bigger. I then clicked OK to apply the Liquify filter.



Use the Face-Aware controls in the Liquify filter to manipulate individual facial features



#### 3 Set the Blending mode

Add a new empty layer above the Colour Tone layer and rename it 'Colour Tone retouch layer'. Reveal the Detail layer so it's visable. With this layer selected go to Image > Apply Image, and make sure the Colour Tone layer is selected as the source. Set the Blending mode to Subtract and click OK. Finally, set the blending mode for the Detail layer to Linear light.

#### 4 Retouch with Clone tool

Having set up the image layers, you can select the Colour Tone retouch layer and retouch using the Clone Stamp with the Sample option set to Current & Below to remove the most obvious blemishes. Depending on how much work is required, I will sometimes add a second retouch layer above before painting with the Brush tool to add shading.



#### 5 Remove fine details

A