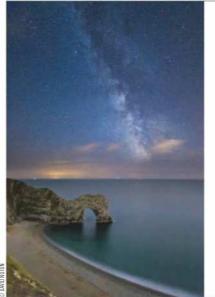

# David Noton

Canon EF 16-35mm f/2.8L III USM

Several pro photographers make good use of Canon lenses, including Canon Ambassador David Noton, who captured this shot of Durdle Door in Dorset, England, while the galactic centre (the brightest part) of the Milky Way was visible. 'For night sky photography – when the maximum amount of starlight needs to be captured in an exposure lasting less than 20sec – quality lenses are a must, and the wider and faster they are, the better,' says David.

The Milky Way over Durdle Door, Jurassic Coast, Dorset, UK Canon EOS 5D Mark IV with a Canon EF 16-35mm f/2.8L III USM lens, 120sec at f/2.8, ISO 12,800

Live for the story\_