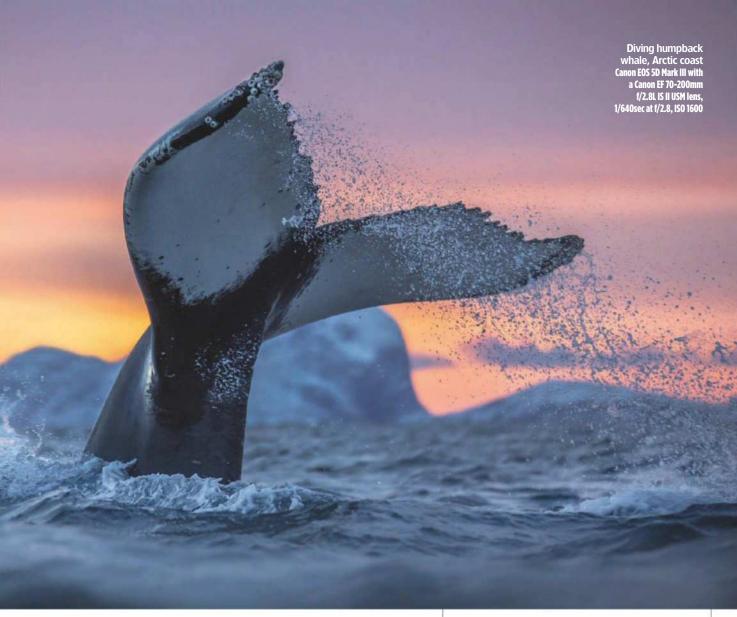

Audun Rikardsen

Canon EF 70-200mm f/2.8L IS II USM

Norwegian pro photographer and Canon Ambassador Audun Rikardsen says that Canon L-series lenses have helped him to capture the majesty of nature in his photographs of whales on Norway's polar night. 'In the past few winters, hundreds of humpback whales have arrived at Tromsø in northern Norway to feed on overwintering herring,' explains Audun.

'They come during polar night, where there's no sun above the horizon, making the light and the weather conditions challenging. The Canon EF 70–200mm f/2.8L IS II USM is my favourite lens for photographing the humpback whales during this period because of its robustness, large aperture and accurate focus during low-light conditions. This zoom lens always delivers, even in the most challenging conditions!'