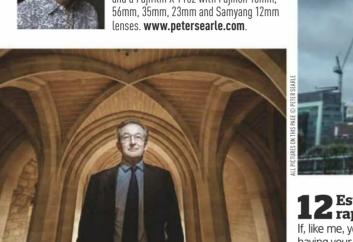

### **Peter Searle**

Peter Searle makes portraits of people from all walks of life. He loves going to an unknown place with unknown conditions. He currently uses a Fujifilm GFX 50S with GF 32-64mm, 110mm and 63mm lenses and a Fujifilm X-Pro2 with Fujinon 18mm,

Without exception, I shoot manually - it is the best way to be in complete control. Decide how much available light to use and then set your controls accordingly. Introduce flash if it is to be your key light and set the correct power output. Adjust how much the ambient light fills the shadows by changing your shutter speed.

### Use mixed lighting

**3** To emphasise your subject, light them with a colour that is the opposite of the background. To warm up the background, for example, light your subject with a slight blue filter. When this is neutralised in post-production, it will make the background appear warmer.