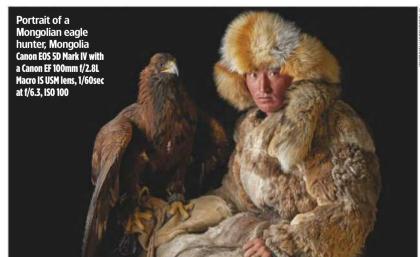

# Alessandra Meniconzi

Canon EF 100mm f/2.8L Macro IS USM

Take this impactful profile, shot by documentary photographer and Canon Ambassador Alessandra Meniconzi, of a Mongolian eagle hunter. Alessandra had wanted to photograph these hunters for 18 years, having become fascinated with their hunting techniques after first meeting some in Kazakhstan in the late 1990s. In October 2017, she travelled to the Altai Mountains in Mongolia to realise her dream.

'The Canon EF 100mm f/2.8L Macro IS USM is great for flattering facial proportions and the f/2.8 aperture creates excellent depth of field,' she explains. 'It is also very light and discreet. Moreover, the lens has been created for small details – the images really are razor sharp! And finally, you can get closer to your subject.'