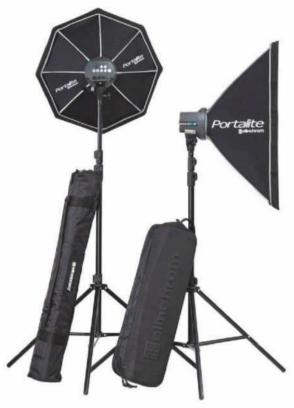

### 42 Light me up

Michael Topham takes a close look at various lighting solutions to suit all budgets

49 Prime portraits Andy Westlake recommends the best optics for people pictures

A set of LED lights like the Rotolights we used for our portrait shoot here are ideal. We used two Rotolight AEOS lights, and two of the smaller NEOs (although not every light was used for every photograph you see). It does depend

Using a constant light source allows you to be very precise with the lighting by making fine adjustments

KIT LIST

This disc-like LED can be used in the studio or on location. It offers both powerful constant LED illumination and high-speed sync flash, with a battery pack that lasts for up to three hours' use.

#### NEO 2 The NEO 2 is the most portable light in the Rotolight range. Like the AEOS, it also offers a combination of bright, constant LED illumination and high-speed sync flash.

### Rotolight softbox

A softbox diffuses and softens the light, which smooths out the shadows and evens out contrast. As such, it's the ideal modifier for portraiture. The Rotolight softbox shown here fits over the AEOS LED.

Reflector Useful for bouncing light back into shadows and to even out the contrast over faces, a reflector is an inexpensive and invaluable piece of kit for any portrait photographer.

### Elinchrom Skyport Trigger

The NEO 2 and AEOS used here come with inbuilt Elinchrom Skyport receivers, which means that you can pair them with a Skyport transmitter like this to control and trigger high-speed sync flash.