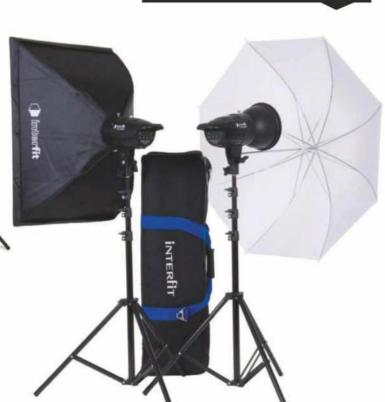

ultiple flash units. It's available for Canon, Nikon, Sony, Four Thirds and Fuiifilm users.

#### Metz BL-400 Twin Head Softbox kit

£450 • www.intro2020.co.uk

With a full power output of 400W, the Metz BL-400 Twin Head Softbox kit is at the more powerful end of the scale when it comes to mid-range studio lighting options. Each head is equipped with 0-75W modelling lamps, LED displays and overheat protection. The heads use the S-type bayonet mount, so plenty of reflectors and modifiers will be available. The Metz BL-400 Twin Head Softbox kit includes all you need to get going in the studio: two BL-400 flash heads, two air-cushioned stands, a pair of 50x70cm softboxes, a carry bag and a PC sync cable. No wireless trigger is included, but third-party options can be purchased separately.





Home studio lighting

#### Interfit F121 200W Twin Head Softbox and Umbrella kit

£239 • www.interfit photographic.com

If you're working to a budget of less than £250, Interfit's F121 twin-head kit is one of the most affordable studio lighting kits you can buy. The 200W flash heads feature a 75W modelling lamp and provide 6-stop power adjustment from 2.0 to 7.0. You get a user-friendly touchscreen to adjust settings and both heads use the popular S-type mount ready to accept other types of softboxes and reflectors. The flash heads have a recycle time of 1-2s at full power and can be triggered remotely using the Interfit on-camera remote INT910, which is available separately. As well as the two heads, you also get one 17cm reflector, two 4-section air-damped stands, one 50x70cm softbox,