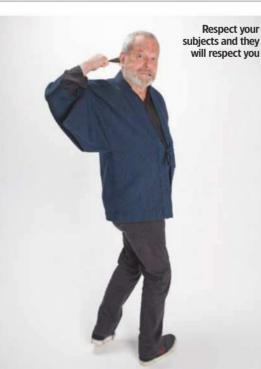

### Sony launches new SSD series

Sony is expanding its External Solid-State Drive (SSD) range with its new top-of-the-range SL-E series. Smaller than a credit card, with up to 960GB of storage, the SSD is equipped with compact and reversible USB Type-C ports, for use with mobile devices, as well as standard-A cables, for use with a computer.