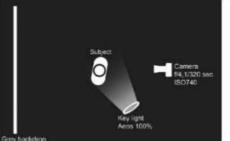

### **Rembrandt lighting**

Named after the Dutch master, the aim with this technique is to create a triangular patch of light on one cheek, cast by the shadow of the nose. Ideally, the point of the triangle should aim towards the corner of the mouth. In this single–light set–up, we positioned the Rotolight AEOS above and to the left for this look.