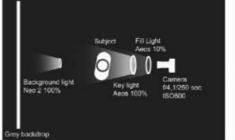

### Rembrandt with fill

Once our key light is positioned for Rembrandt lighting, we can build on the set-up to fill in the shadows with a fill light: a second AEOS positioned to the right of the camera and extra lights to pick out other details. Two NEO 2 lights are placed behind the subject: one angled on the hair and the other on the backdrop.

#### Hair light Noc 2 57% Background light Nes 2 100% Bubject Camera ISO740 Camera ISO740 Srey backdrop