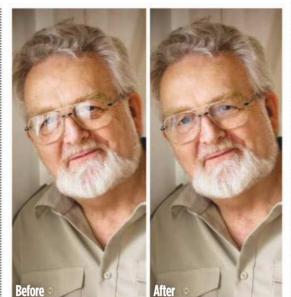

zy hairlines

## Hair smoothing using the Oil Paint filter

A quick and easy way to make someone's hair look smoother is to use the Oil Paint filter. This is located in the Filter>Stylize submenu. The sliders in the Brush settings section can be adjusted to refine the oil paint effect, while the Lighting section can be used to adjust the angle of the lighting. The Shine slider can make a big difference to the relief texture of the oil paint effect. Here, I applied the Oil Paint filter to a copied layer of a beauty headshot using the settings shown here. I added a layer mask to the filtered layer (filled with black) and then painted with white on the hair areas only to reveal the Oil Paint filter effect.



Use Layer Masks to selectively apply the Oil Paint filter effect to your portraits



### Removing reflections from glasses



With the photograph shown here, the main problem was the reflections in the glasses. To remove these I added a Curves adjustment layer and edited the curve shape to darken the reflections. I then used a combination of a Vector mask and Pixel mask to selectively hide the adjustment layer to ensure that this darkening adjustment affected the reflections only.

| Brushes           |      | Cesarity Jittar         | 0%  |
|-------------------|------|-------------------------|-----|
| Brush Tip Shape   |      | Control: Pan Proceure v |     |
| 🖸 Shape Clynamics | 6    | Memory /                | ON. |
| Scattering        | 6    | Flow_litter             | C%  |
| Taxture           | 6    |                         |     |
| Duer Brush        | 6    | C