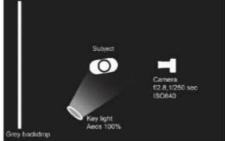

### Loop lighting

With Loop lighting the angle of our AEOS is similar to the Rembrandt set-up, but this time the aim is to create a small circular shadow – or loop – underneath the nose to one side. For this, we focus the AEOS slightly straighter on. Our background and fill lights also come into play here.

IN ASSOCIATION WITH

When used bare, the circular lights create attractive round catchlights in the subject's eyes, and the quality of light produced by the AEOS is similar to that of a beauty dish. Additional modifiers such as barn doors, softboxes and colour filters further let us tweak the quality of the light. The continuous lights are strong enough for most needs, but on those occasions when more power is required both the AEOS and the NEO 2 feature a high-speed sync flash mode that increases the output.